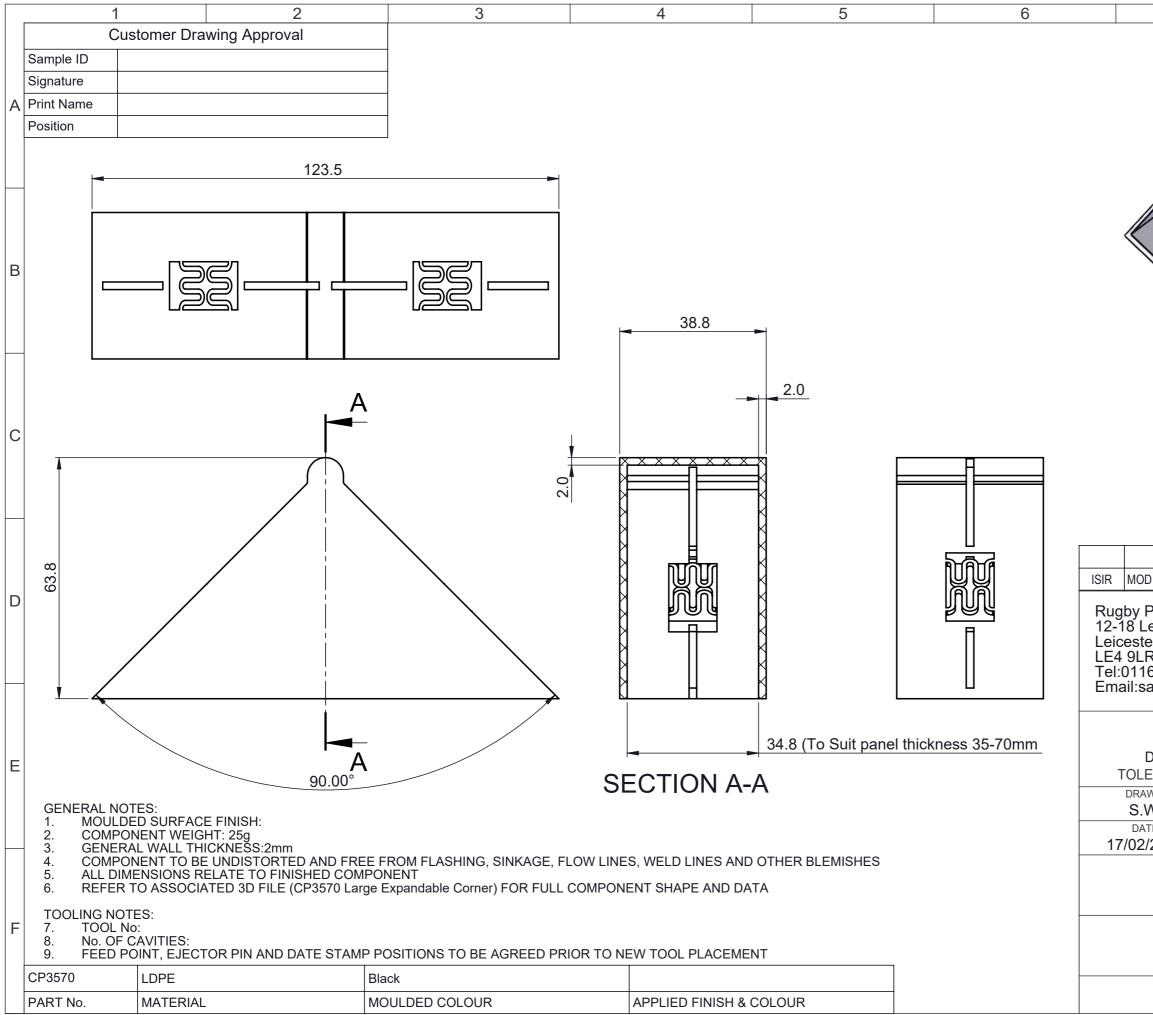

| 7                                                                                                        | 8                                                         |
|----------------------------------------------------------------------------------------------------------|-----------------------------------------------------------|
|                                                                                                          |                                                           |
|                                                                                                          |                                                           |
| D CHK MODIFICATION<br>Plastics Limited<br>.ewisher Road<br>er<br>R<br>62 762350<br>ales@rugbyplastics.co | DATE ISS                                                  |
| DIMENSIONS IN mm D<br>ERANCE: LINEAR +/- 0.2<br>WN CHECKE<br>W.<br>TE DATE<br>/2017                      | 2mm ANGULAR +/- 0.5°<br>D SHEET<br>1 of 1<br>SCALE<br>1:1 |
| PROJECT<br>Corner Protection                                                                             |                                                           |
| TITLE<br>Expandable Corner - Large                                                                       |                                                           |
| DRG No.<br>CP3570                                                                                        | ISSUE<br>A                                                |